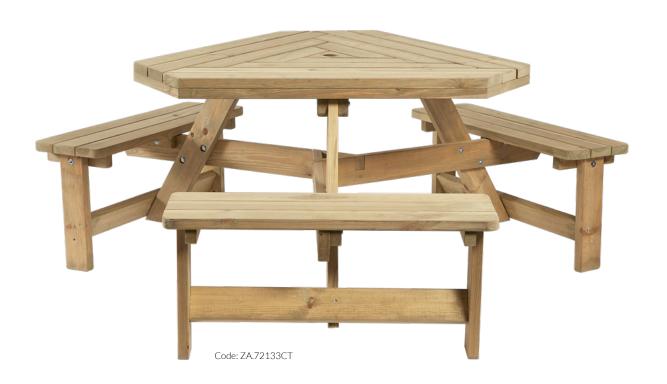

## WINER DINER TRIANGLE PICNIC TABLE - 6 SEATER

#### FEATURES AND BENEFITS

- Seats 6 (can be extended to 9 by adding additional chairs)
- High quality softwood pine
- Provides wheelchair friendly access
- Rounded edges for comfort and safety
- For outdoor use only
- IDEALLY SUITED TO: Hospitality Student Living Leisure

### PRODUCT DETAILS

| HEIGHT                       | 73.5cm | WIDTH  | 136cm  |
|------------------------------|--------|--------|--------|
| DEPTH                        | 108cm  | WEIGHT | 52kg   |
| TABLE TOP LENGTH             |        |        | 108cm  |
| SLAT THICKNESS FOR TABLE TOP |        |        | 6cm    |
| BENCH HEIGHT                 |        |        | 43.5cm |
| BENCH TOP LENGTH             |        |        | 90cm   |
| BENCH TOP WIDTH              |        |        | 28cm   |
| SLAT THICKNESS FOR BENCH TOP |        |        | 3cm    |