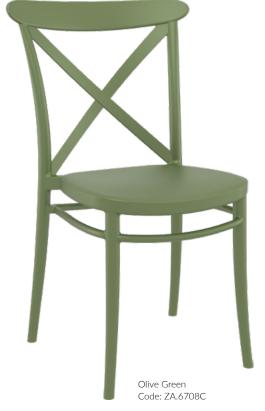

## **CROSS** COLLECTION - SIDE CHAIR

## FEATURES AND BENEFITS

- Manufactured from recyclable polypropylene
- Contemporary, comfortable moulded design
- For outdoor and indoor use
- CATAS tested for contract durability
- IDEALLY SUITED TO: Hospitality Student Living Workspaces