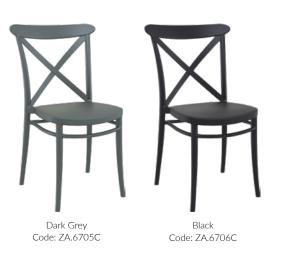

## **CROSS** COLLECTION - SIDE CHAIR

## FEATURES AND BENEFITS

- Manufactured from recyclable polypropylene
- Contemporary, comfortable moulded design
- For outdoor and indoor use
- CATAS tested for contract durability
- IDEALLY SUITED TO: Hospitality Student Living Workspaces