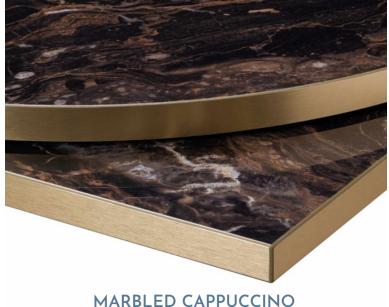

## Tabilo

Tuff Top Premium High Gloss tops offer Rich, Decadent Decors completed with a smooth, glossy surface finish which bounces light and reflections to perfectly compliment your table tops to their surroundings. Finished with a luxurious gold effect metallic ABS edging. Available in 2 stunning Formica TrueScale decors - Calacatta Marble and Marbled Cappuccino - and 4 sizes across 3 shapes.

(Formica F9482)

LMARCAP

CALACATTA MARBLE

(Formica F3460)

LCALMAR