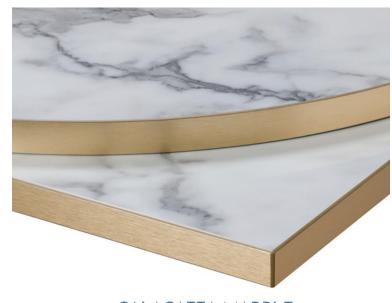

## Tabilo

Tuff Top Premium High Gloss tops offer Rich, Decadent Decors completed with a smooth, glossy surface finish which bounces light and reflections to perfectly compliment your table tops to their surroundings. Finished with a luxurious gold effect metallic ABS edging. Available in 2 stunning Formica TrueScale decors - Calacatta Marble and Marbled Cappuccino - and 4 sizes across 3 shapes.

(Formica F9482)

LMARCAP

CALACATTA MARBLE

(Formica F3460)

LCALMAR