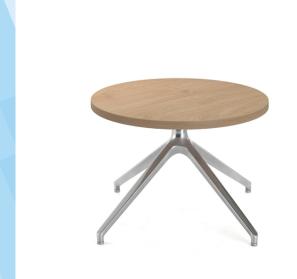

## PRODUCT DATA SHEET

Otis coffee table 600mm diameter with oak top and pyramid base - kendal oak

## PRODUCT FEATURES

- 25mm MDF top available in white or summer oak
- Polished chrome finish four-leg design with floor protectors
- Ideal in a reception or waiting area
- 600mm diameter coffee table
- Straight edge stained to match top

## **DIMENSIONS & SPECIFICATIONS**

Height Width Depth
420mm 600mm 600mm

RRP: £252.00
Bar Code: N/A
Conforms to:

Colour: Kendal Oak
Warranty: 5 years

Pack Quantity: 1
Weight (Kg):