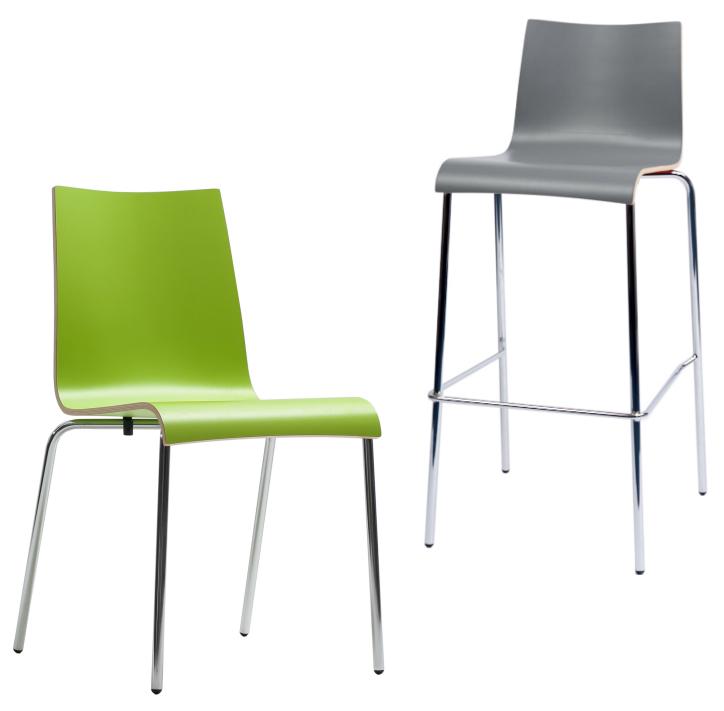

## Versatile stacking dining and barstool with a vibrant use of colour.

Manufactured with a 12mm thick quality plyform shell and laminate front and back. Embedded seat fixing housing in the shells leading to a 18mm thick polished chrome frame.

#### Options

- Sidechair and matching barstool
- Chair & Stool available in Black, White, Anthracite, Orange, Lime Green, Navy, Red, Yellow, Burgundy
- Chair & Stool available in Beech, Walnut, Zebrano, Wenge and Oak
- 2 Tone options available