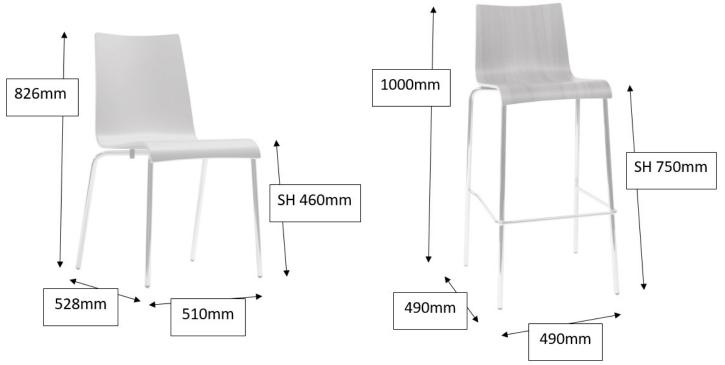

# Michigan



## Versatile stacking dining and barstool with a vibrant use of colour.

Manufactured with a 12mm thick quality plyform shell and laminate front and back. Embedded seat fixing housing in the shells leading to a 18mm thick polished chrome frame.



## Michigan



### Specifications

### **Product Information**

- 12mm thick plyform shell with laminate front and back
- Quality stacking chrome frame

#### Options

- Sidechair and matching barstool
- Chair & Stool available in Black, White, Anthracite, Orange, Lime Green, Navy, Red, Yellow, Burgundy
- Chair & Stool available in Beech, Walnut, Zebrano, Wenge and Oak
- 2 Tone options available

#### Certifications

• BS EN 16139:2013 Level 1

#### Dimensions (mm)



#### Features & Benefits

- 5 year warranty This covers any manufacturing defect within period but does not cover 'fair wear & tear'
- High quality 12mm plyform Suitable for contract use in commercial and educational environments
- High quality laminate front & back Non scratching surface
- 18mm quality chrome stacking frame Suitable for high usage areas
- Stackable Easy to store and cleaning applications
- 9 vibrant colours very versatile with matching into colours schemes

Tel: 01295 221353

#### Email: sales@orn-int.co.uk