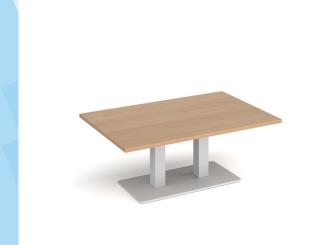

## PRODUCT DATA SHEET

Eros rectangular coffee table with flat white rectangular base and twin uprights 1200mm x 800mm - beech

## ECR1200-WH-B

Eros tables have the right proportions, flawless surfaces and a solid foundation, featuring a sturdy, rectangular base and twin uprights available in black, brushed steel and white that offer the ultimate in strength and stability. Eros has a simple yet stylish design which can be used as a dining table or as a meeting table in any traditional or modern breakout space or dining area.

## PRODUCT FEATURES

- Rectangular coffee tables with flat rectangular base and twin uprights
- Base and columns available in black, brushed steel and white
  25mm table tops available in beech, barcelona walnut, grey oak, kendal oak, oak and white, with MTO laminate option
- Versatile and adaptable tables offer users a comfortable dining position for eating
- Range of rectangular tables which will add charm and warmth to any office breakout room or café area
- Boasting an uncomplicated design and exceptional stability

## **DIMENSIONS & SPECIFICATIONS**

Width Depth Height 490mm 1200mm 800mm

> RRP: £594.00 Bar Code: 5019904567514

Conforms to:

Colour: Beech Warranty: 2 years Pack Quantity: 1 Weight (Kg): 22.00