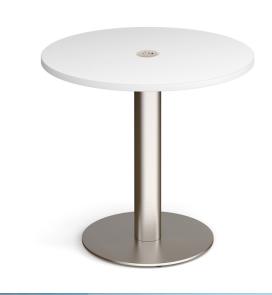

## **PRODUCT DATA SHEET**

Monza circular dining table 800mm in white with central circular cutout and Ion power module in white

## **BUNDMDC-WHION-WH**

Apart from suitable furniture with ergonomic chairs and a meeting table, a conference room should also be tech-friendly. An 80mm circular cutout is the ideal size for the cost-effective lon power module supplied with the table. The power modules can then be dropped into position, with cables hard-wired into them which feed down through the hollow table column and under the base to the floor, creating new dimensions in dining area design with integrated power and data.

## **PRODUCT FEATURES**

- Circular dining table with 800mm with 80mm circular central cutout for power units
- Available stocked in beech and white, with grey oak, oak and white top's made-to-order
- 25mm table tops available in beech, oak and white
- Ion in-surface power module 1 x UK sockets, 1 x USB Charger (type A) available in black or white
- Power modules can be dropped into position in the cutout, with cables hardwired into them which feed down to the floor
- Flat circular base with hollow column available in brushed steel