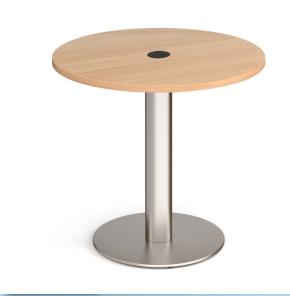

## **PRODUCT DATA SHEET**

Monza circular dining table 800mm in beech with central circular cutout and lon power module in black

## **PRODUCT FEATURES**

- Circular dining table with 800mm with 80mm circular central cutout for power units
- Available stocked in beech and white, with grey oak, oak and white top's made-to-order
- 25mm table tops available in beech, oak and white
- Ion in-surface power module 1 x UK sockets, 1 x USB Charger (type A) available in black or white
- Power modules can be dropped into position in the cutout, with cables hardwired into them which feed down to the floor
- Flat circular base with hollow column available in brushed steel

## **DIMENSIONS & SPECIFICATIONS**

Height 725mm Depth 800mm

RRP: £525.00 Bar Code: 5019904472771 Conforms to:

Width

800mm

Colour: Beech Warranty: 2 years Pack Quantity: 1 Weight (Kg):