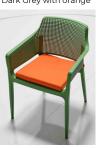

### SEAT CUSHION AVAILABLE IN 7 COLOURS - See separate sheet for full pictures

#### **BOOM ARMCHAIR - Seat Cushion Colour Options BEIGE CUSHIONS BLUE CUSHIONS GREEN CUSHIONS GREY CUSHIONS ORANGE CUSHIONS RED CUSHIONS**

**YELLOW CUSHIONS** 

Green with green

Green with grey

Jute with beige