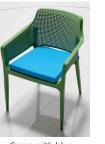

#### **BOOM ARMCHAIR - Seat Cushion Colour Options BEIGE CUSHIONS BLUE CUSHIONS GREEN CUSHIONS GREY CUSHIONS ORANGE CUSHIONS RED CUSHIONS**

**YELLOW CUSHIONS** 

Green with green

Green with grey

Jute with beige