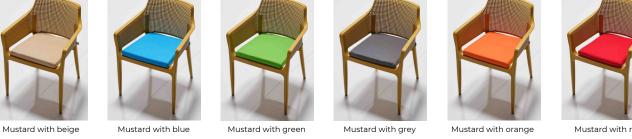

### SEAT CUSHION AVAILABLE IN 7 COLOURS - See separate sheet for full pictures

#### **BOOM ARMCHAIR - Seat Cushion Colour Options BEIGE CUSHIONS BLUE CUSHIONS GREEN CUSHIONS GREY CUSHIONS ORANGE CUSHIONS RED CUSHIONS**

**YELLOW CUSHIONS** 

Green with green

Green with grey

Jute with beige