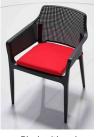

#### **BOOM ARMCHAIR - Seat Cushion Colour Options BEIGE CUSHIONS BLUE CUSHIONS GREEN CUSHIONS GREY CUSHIONS ORANGE CUSHIONS RED CUSHIONS**

**YELLOW CUSHIONS** 

Green with green

Green with grey

Jute with beige