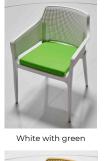

#### **BOOM ARMCHAIR - Seat Cushion Colour Options BEIGE CUSHIONS BLUE CUSHIONS GREEN CUSHIONS GREY CUSHIONS ORANGE CUSHIONS RED CUSHIONS**

**YELLOW CUSHIONS** 

Green with green

Green with grey

Jute with beige

Jute with blue

Jute with green

Jute with yellow

Terracotta Red with blue

Terracotta Red with green

Terracotta Red with orange

Terracotta Red with yellow

White with beige