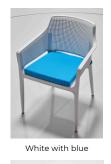

#### **BOOM ARMCHAIR - Seat Cushion Colour Options BEIGE CUSHIONS BLUE CUSHIONS GREEN CUSHIONS GREY CUSHIONS ORANGE CUSHIONS RED CUSHIONS**

**YELLOW CUSHIONS** 

Green with green

Green with grey

Jute with beige

Jute with blue

Jute with green

Jute with yellow

Terracotta Red with blue

Terracotta Red with green

Terracotta Red with orange

Terracotta Red with yellow

White with beige