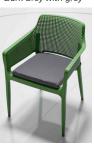

#### **BOOM ARMCHAIR - Seat Cushion Colour Options BEIGE CUSHIONS BLUE CUSHIONS GREEN CUSHIONS GREY CUSHIONS ORANGE CUSHIONS RED CUSHIONS**

**YELLOW CUSHIONS** 

Green with green

Green with grey

Jute with beige