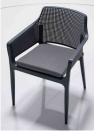

#### **BOOM ARMCHAIR - Seat Cushion Colour Options BEIGE CUSHIONS BLUE CUSHIONS GREEN CUSHIONS GREY CUSHIONS ORANGE CUSHIONS RED CUSHIONS**

**YELLOW CUSHIONS** 

Green with green

Green with grey

Jute with beige