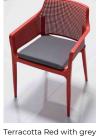

#### **BOOM ARMCHAIR - Seat Cushion Colour Options BEIGE CUSHIONS BLUE CUSHIONS GREEN CUSHIONS GREY CUSHIONS ORANGE CUSHIONS RED CUSHIONS**

**YELLOW CUSHIONS** 

Green with green

Green with grey

Jute with beige