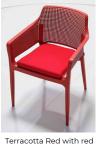

#### **BOOM ARMCHAIR - Seat Cushion Colour Options BEIGE CUSHIONS BLUE CUSHIONS GREEN CUSHIONS GREY CUSHIONS ORANGE CUSHIONS RED CUSHIONS**

**YELLOW CUSHIONS** 

Green with green

Green with grey

Jute with beige