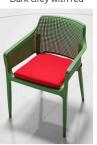

### SEAT CUSHION AVAILABLE IN 7 COLOURS - See separate sheet for full pictures

#### **BOOM ARMCHAIR - Seat Cushion Colour Options BEIGE CUSHIONS BLUE CUSHIONS GREEN CUSHIONS GREY CUSHIONS ORANGE CUSHIONS RED CUSHIONS**

**YELLOW CUSHIONS** 

Green with green

Green with grey

Jute with beige