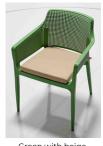

#### **BOOM ARMCHAIR - Seat Cushion Colour Options BEIGE CUSHIONS BLUE CUSHIONS GREEN CUSHIONS GREY CUSHIONS ORANGE CUSHIONS RED CUSHIONS**

**YELLOW CUSHIONS** 

Green with green

Green with grey

Jute with beige