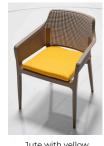

#### **BOOM ARMCHAIR - Seat Cushion Colour Options BEIGE CUSHIONS BLUE CUSHIONS GREEN CUSHIONS GREY CUSHIONS ORANGE CUSHIONS RED CUSHIONS**

**YELLOW CUSHIONS** 

Green with green

Green with grey

Jute with beige

Jute with blue

Jute with green

Jute with yellow

Terracotta Red with blue

Terracotta Red with green

Terracotta Red with orange

Terracotta Red with yellow

White with beige