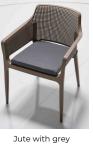

#### **BOOM ARMCHAIR - Seat Cushion Colour Options BEIGE CUSHIONS BLUE CUSHIONS GREEN CUSHIONS GREY CUSHIONS ORANGE CUSHIONS RED CUSHIONS**

**YELLOW CUSHIONS** 

Green with green

Green with grey

Jute with beige