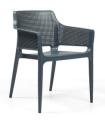

#### **BOOM ARMCHAIRS - AVAILABLE IN 7 COLOURS**

White

**Black** 

Jute

Mustard

**Dark Grey** 

**Avocado** 

**Terracotta Red** 