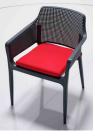

#### **BOOM ARMCHAIR - Seat Cushion Colour Options BEIGE CUSHIONS BLUE CUSHIONS GREEN CUSHIONS GREY CUSHIONS ORANGE CUSHIONS RED CUSHIONS**

**YELLOW CUSHIONS** 

Green with green

Green with grey

Jute with beige