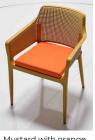

### SEAT CUSHION AVAILABLE IN 7 COLOURS - See separate sheet for full pictures

#### **BOOM ARMCHAIR - Seat Cushion Colour Options BEIGE CUSHIONS BLUE CUSHIONS GREEN CUSHIONS GREY CUSHIONS ORANGE CUSHIONS RED CUSHIONS**

**YELLOW CUSHIONS** 

Green with green

Green with grey

Jute with beige