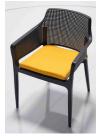

#### **BOOM ARMCHAIR - Seat Cushion Colour Options BEIGE CUSHIONS BLUE CUSHIONS GREEN CUSHIONS GREY CUSHIONS ORANGE CUSHIONS RED CUSHIONS**

**YELLOW CUSHIONS** 

Green with green

Green with grey

Jute with beige

Jute with blue

Jute with green

Jute with yellow

Terracotta Red with blue

Terracotta Red with green

Terracotta Red with orange

Terracotta Red with yellow

White with beige