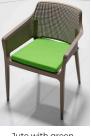

#### **BOOM ARMCHAIR - Seat Cushion Colour Options BEIGE CUSHIONS BLUE CUSHIONS GREEN CUSHIONS GREY CUSHIONS ORANGE CUSHIONS RED CUSHIONS**

**YELLOW CUSHIONS** 

Green with green

Green with grey

Jute with beige