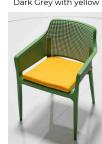

### SEAT CUSHION AVAILABLE IN 7 COLOURS - See separate sheet for full pictures

#### **BOOM ARMCHAIR - Seat Cushion Colour Options BEIGE CUSHIONS BLUE CUSHIONS GREEN CUSHIONS GREY CUSHIONS ORANGE CUSHIONS RED CUSHIONS**

**YELLOW CUSHIONS** 

Green with green

Green with grey

Jute with beige