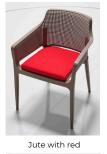

#### **BOOM ARMCHAIR - Seat Cushion Colour Options BEIGE CUSHIONS BLUE CUSHIONS GREEN CUSHIONS GREY CUSHIONS ORANGE CUSHIONS RED CUSHIONS**

**YELLOW CUSHIONS** 

Green with green

Green with grey

Jute with beige