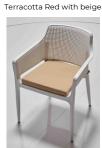

#### **BOOM ARMCHAIR - Seat Cushion Colour Options BEIGE CUSHIONS BLUE CUSHIONS GREEN CUSHIONS GREY CUSHIONS ORANGE CUSHIONS RED CUSHIONS**

**YELLOW CUSHIONS** 

Green with green

Green with grey

Jute with beige

Jute with blue

Jute with green

Jute with yellow

Terracotta Red with blue

Terracotta Red with green

Terracotta Red with orange

Terracotta Red with yellow

White with beige