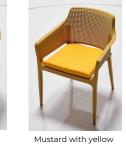

### SEAT CUSHION AVAILABLE IN 7 COLOURS - See separate sheet for full pictures

#### **BOOM ARMCHAIR - Seat Cushion Colour Options BEIGE CUSHIONS BLUE CUSHIONS GREEN CUSHIONS GREY CUSHIONS ORANGE CUSHIONS RED CUSHIONS**

**YELLOW CUSHIONS** 

Green with green

Green with grey

Jute with beige