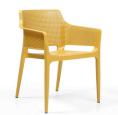

#### **BOOM ARMCHAIRS - AVAILABLE IN 7 COLOURS**

White

**Black** 

Jute

Mustard

**Dark Grey** 

**Avocado** 

**Terracotta Red** 