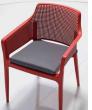

#### **BOOM ARMCHAIRS - AVAILABLE IN 7 COLOURS**

White

**Black** 

Jute

Mustard

**Dark Grey** 

**Avocado** 

**Terracotta Red** 

#### **BOOM ARMCHAIR - Seat Cushion Colour Options BEIGE CUSHIONS BLUE CUSHIONS GREEN CUSHIONS GREY CUSHIONS ORANGE CUSHIONS RED CUSHIONS**

**YELLOW CUSHIONS** 

Green with green

Green with grey

Jute with beige