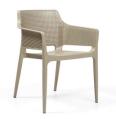

#### **BOOM ARMCHAIRS - AVAILABLE IN 7 COLOURS**

White

**Black** 

Jute

Mustard

**Dark Grey** 

**Avocado** 

**Terracotta Red** 