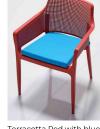

#### **BOOM ARMCHAIR - Seat Cushion Colour Options BEIGE CUSHIONS BLUE CUSHIONS GREEN CUSHIONS GREY CUSHIONS ORANGE CUSHIONS RED CUSHIONS**

**YELLOW CUSHIONS** 

Green with green

Green with grey

Jute with beige

Jute with blue

Jute with green

Jute with yellow

Terracotta Red with blue

Terracotta Red with green

Terracotta Red with orange

Terracotta Red with yellow

White with beige