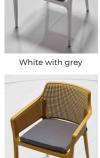

#### **BOOM ARMCHAIR - Seat Cushion Colour Options BEIGE CUSHIONS BLUE CUSHIONS GREEN CUSHIONS GREY CUSHIONS ORANGE CUSHIONS RED CUSHIONS**

**YELLOW CUSHIONS** 

Green with green

Green with grey

Jute with beige

Jute with blue

Jute with green

Jute with yellow

Terracotta Red with blue

Terracotta Red with green

Terracotta Red with orange

Terracotta Red with yellow

White with beige