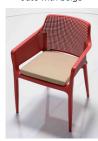

#### **BOOM ARMCHAIR - Seat Cushion Colour Options BEIGE CUSHIONS BLUE CUSHIONS GREEN CUSHIONS GREY CUSHIONS ORANGE CUSHIONS RED CUSHIONS**

**YELLOW CUSHIONS** 

Green with green

Green with grey

Jute with beige

Jute with blue

Jute with green

Jute with yellow

Terracotta Red with blue

Terracotta Red with green

Terracotta Red with orange

Terracotta Red with yellow

White with beige