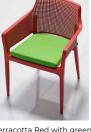

#### **BOOM ARMCHAIR - Seat Cushion Colour Options BEIGE CUSHIONS BLUE CUSHIONS GREEN CUSHIONS GREY CUSHIONS ORANGE CUSHIONS RED CUSHIONS**

**YELLOW CUSHIONS** 

Green with green

Green with grey

Jute with beige

Jute with blue

Jute with green

Jute with yellow

Terracotta Red with blue

Terracotta Red with green

Terracotta Red with orange

Terracotta Red with yellow

White with beige