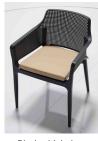

### SEAT CUSHION AVAILABLE IN 7 COLOURS - See separate sheet for full pictures

#### **BOOM ARMCHAIR - Seat Cushion Colour Options BEIGE CUSHIONS BLUE CUSHIONS GREEN CUSHIONS GREY CUSHIONS ORANGE CUSHIONS RED CUSHIONS**

**YELLOW CUSHIONS** 

Green with green

Green with grey

Jute with beige