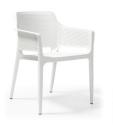

#### **BOOM ARMCHAIRS - AVAILABLE IN 7 COLOURS**

White

**Black** 

Jute

Mustard

**Dark Grey** 

**Avocado** 

**Terracotta Red** 