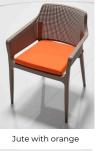

#### **BOOM ARMCHAIR - Seat Cushion Colour Options BEIGE CUSHIONS BLUE CUSHIONS GREEN CUSHIONS GREY CUSHIONS ORANGE CUSHIONS RED CUSHIONS**

**YELLOW CUSHIONS** 

Green with green

Green with grey

Jute with beige