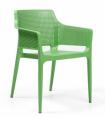

#### **BOOM ARMCHAIRS - AVAILABLE IN 7 COLOURS**

White

**Black** 

Jute

Mustard

**Dark Grey** 

**Avocado** 

**Terracotta Red** 