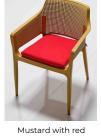

### SEAT CUSHION AVAILABLE IN 7 COLOURS - See separate sheet for full pictures

#### **BOOM ARMCHAIR - Seat Cushion Colour Options BEIGE CUSHIONS BLUE CUSHIONS GREEN CUSHIONS GREY CUSHIONS ORANGE CUSHIONS RED CUSHIONS**

**YELLOW CUSHIONS** 

Green with green

Green with grey

Jute with beige