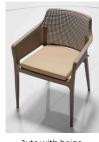

#### **BOOM ARMCHAIR - Seat Cushion Colour Options BEIGE CUSHIONS BLUE CUSHIONS GREEN CUSHIONS GREY CUSHIONS ORANGE CUSHIONS RED CUSHIONS**

**YELLOW CUSHIONS** 

Green with green

Green with grey

Jute with beige

Jute with blue

Jute with green

Jute with yellow

Terracotta Red with blue

Terracotta Red with green

Terracotta Red with orange

Terracotta Red with yellow

White with beige