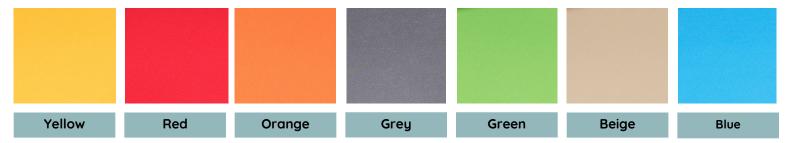

### SEAT CUSHION AVAILABLE IN 7 COLOURS - See separate sheet for full pictures

#### **BOOM ARMCHAIR - Seat Cushion Colour Options BEIGE CUSHIONS BLUE CUSHIONS GREEN CUSHIONS GREY CUSHIONS ORANGE CUSHIONS RED CUSHIONS**

**YELLOW CUSHIONS** 

Green with green

Green with grey

Jute with beige