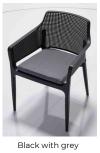

#### **BOOM ARMCHAIR - Seat Cushion Colour Options BEIGE CUSHIONS BLUE CUSHIONS GREEN CUSHIONS GREY CUSHIONS ORANGE CUSHIONS RED CUSHIONS**

**YELLOW CUSHIONS** 

Green with green

Green with grey

Jute with beige