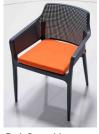

#### **BOOM ARMCHAIR - Seat Cushion Colour Options BEIGE CUSHIONS BLUE CUSHIONS GREEN CUSHIONS GREY CUSHIONS ORANGE CUSHIONS RED CUSHIONS**

**YELLOW CUSHIONS** 

Green with green

Green with grey

Jute with beige