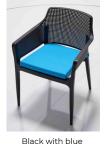

#### **BOOM ARMCHAIR - Seat Cushion Colour Options BEIGE CUSHIONS BLUE CUSHIONS GREEN CUSHIONS GREY CUSHIONS ORANGE CUSHIONS RED CUSHIONS**

**YELLOW CUSHIONS** 

Green with green

Green with grey

Jute with beige