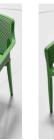

#### **BOOM ARMCHAIR DIMENSIONS**

| DIMENSIONS (mm) |        |       |       |                |               |
|-----------------|--------|-------|-------|----------------|---------------|
| Weight<br>(kg)  | Height | Depth | Width | Seat<br>Height | Arm<br>Height |
| 3.8             | 797    | 575   | 585   | 450            | 660           |

Anti-scratch stacking protection underneath both the Armchair and Side Chair

#### **BOOM ARMCHAIRS - AVAILABLE IN 7 COLOURS**

White

**Black** 

Jute

Mustard

**Dark Grey** 

**Avocado** 

**Terracotta Red** 