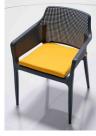

#### **BOOM ARMCHAIR - Seat Cushion Colour Options BEIGE CUSHIONS BLUE CUSHIONS GREEN CUSHIONS GREY CUSHIONS ORANGE CUSHIONS RED CUSHIONS**

**YELLOW CUSHIONS** 

Green with green

Green with grey

Jute with beige