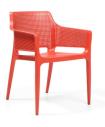

#### **BOOM ARMCHAIRS - AVAILABLE IN 7 COLOURS**

White

**Black** 

Jute

Mustard

**Dark Grey** 

**Avocado** 

**Terracotta Red** 