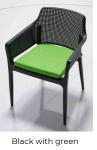

#### **BOOM ARMCHAIR - Seat Cushion Colour Options BEIGE CUSHIONS BLUE CUSHIONS GREEN CUSHIONS GREY CUSHIONS ORANGE CUSHIONS RED CUSHIONS**

**YELLOW CUSHIONS** 

Green with green

Green with grey

Jute with beige