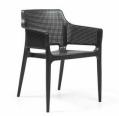

#### **BOOM ARMCHAIRS - AVAILABLE IN 7 COLOURS**

White

**Black** 

Jute

Mustard

**Dark Grey** 

**Avocado** 

**Terracotta Red** 