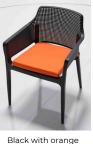

#### **BOOM ARMCHAIR - Seat Cushion Colour Options BEIGE CUSHIONS BLUE CUSHIONS GREEN CUSHIONS GREY CUSHIONS ORANGE CUSHIONS RED CUSHIONS**

**YELLOW CUSHIONS** 

Green with green

Green with grey

Jute with beige