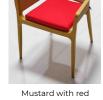

n underneath both the Armchair and Side Chair

#### **BOOM ARMCHAIRS - AVAILABLE IN 7 COLOURS**





White

**Black** 





Jute

Mustard





**Dark Grey** 

**Avocado** 



**Terracotta Red** 

### SEAT CUSHION AVAILABLE IN 7 COLOURS - See separate sheet for full pictures







#### **BOOM ARMCHAIR - Seat Cushion Colour Options BEIGE CUSHIONS BLUE CUSHIONS GREEN CUSHIONS GREY CUSHIONS ORANGE CUSHIONS RED CUSHIONS**















**YELLOW CUSHIONS** 







Green with green



Green with grey























Jute with beige



Jute with blue



Jute with green









Jute with yellow





Terracotta Red with blue



Terracotta Red with green





Terracotta Red with orange





Terracotta Red with yellow



White with beige











White with red



White with yellow